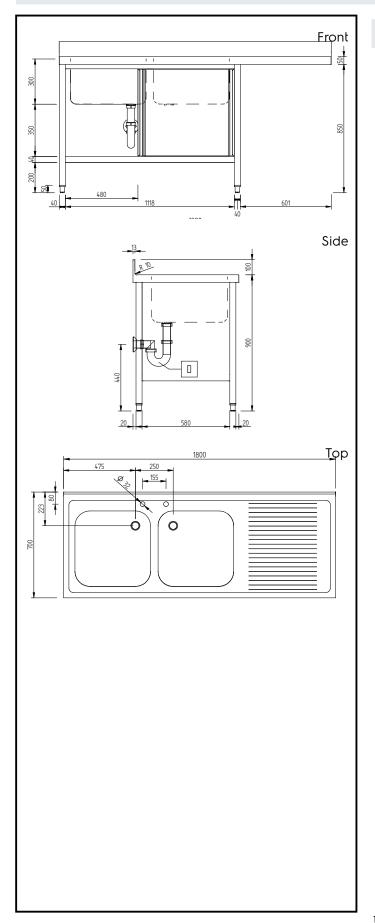

## **Key Information:**

External dimensions, Width:

134147 (GLR2DSXPP)

External dimensions, Depth: 700 mm

External dimensions, Height: 1000 mm

Upstand Dimensions, Height: 13 mm

Upstand Dimensions, Radius: R=10

Bowls number 2

Bowl dimensions 500x500xH300

Worktop thickness: 50 mm Net weight: 57 kg