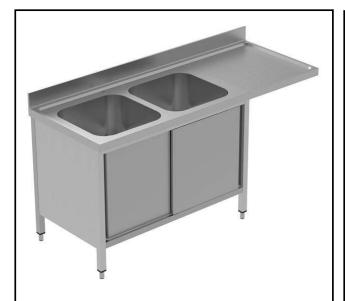

134147 (GLR2DSXPP)

Sink Cupboard for Dishwasher with 2 bowls and right-hand drainer, 1800mm

#### Construction

- Welded frame and legs.
- Worktop with 50mm high profile, is in stainless steel Scotch Brite finishing, 10/10 in thickness with anti-drip edges and welded corners and overflow rim along the top.
- Sink bowl is sound-deadened, in polish stainless steel overflow pipe and 2" drain hole.
- Drainers are sound-deadened with stainless steel reinforcement bars.
- Upstand back completely covered with Stainless Steel welded profile.
- Sliding doors are in stainless steel and doublewalled with sound-deadening material inside. They are 7/10mm in thickness with roll bearings and end limit stop.
- Doorsliding system is fluent and reliable, tested with over 80.000 cycles by external certified body.
- Cupboard interior has easy access thanks to completely openable doors.
- Base panel has 40mm high profile, is 8/10 in thickness with upturned edges and bar reinforcement.
- Height-adjustable stainless steel feet (-20/+30mm).
- Constructed entirely in 304 AISI stainless steel.